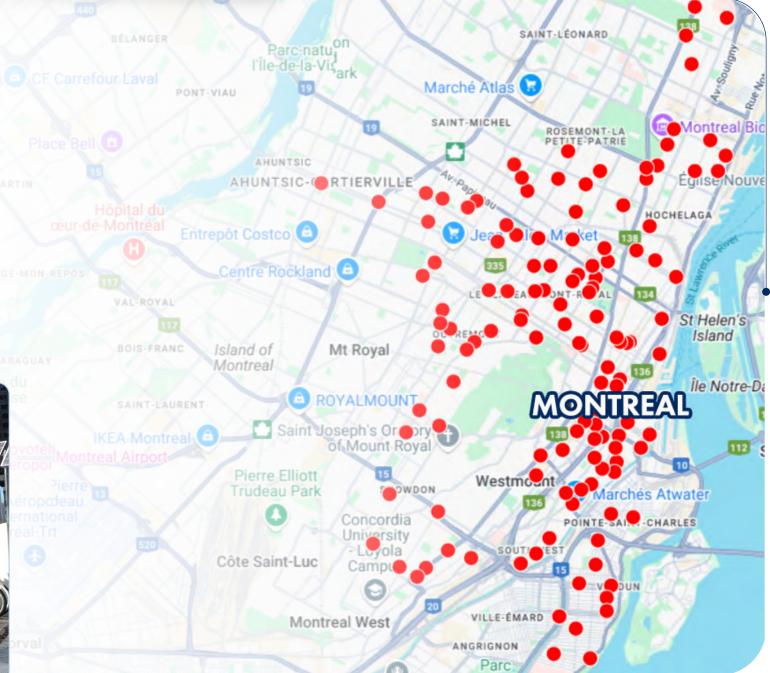

### 1,000+ Stations

In Montreal, Laval, Longueuil, Boucherville, Terrebonne, Sainte-Julie, Westmount, Ville Mont-Royal and Montréal-Est

## **BIXI STATIONS**

Source: Environics Analytics. Demostats 2024. Montreal CMA vs Unique Visitors to BIXI Stations \*Source: Environics Analytics. Vividata 2024. Montreal CMA vs Unique Visitors to BIXI Stations Source: Environics Analytics. MobileScapes Data Extract Summary Report. Unique Visitors to BIXI Stations Data Captured During: November 17th, 2023 - November 16th, 2024 Note: Data shown to be used for directional purpose