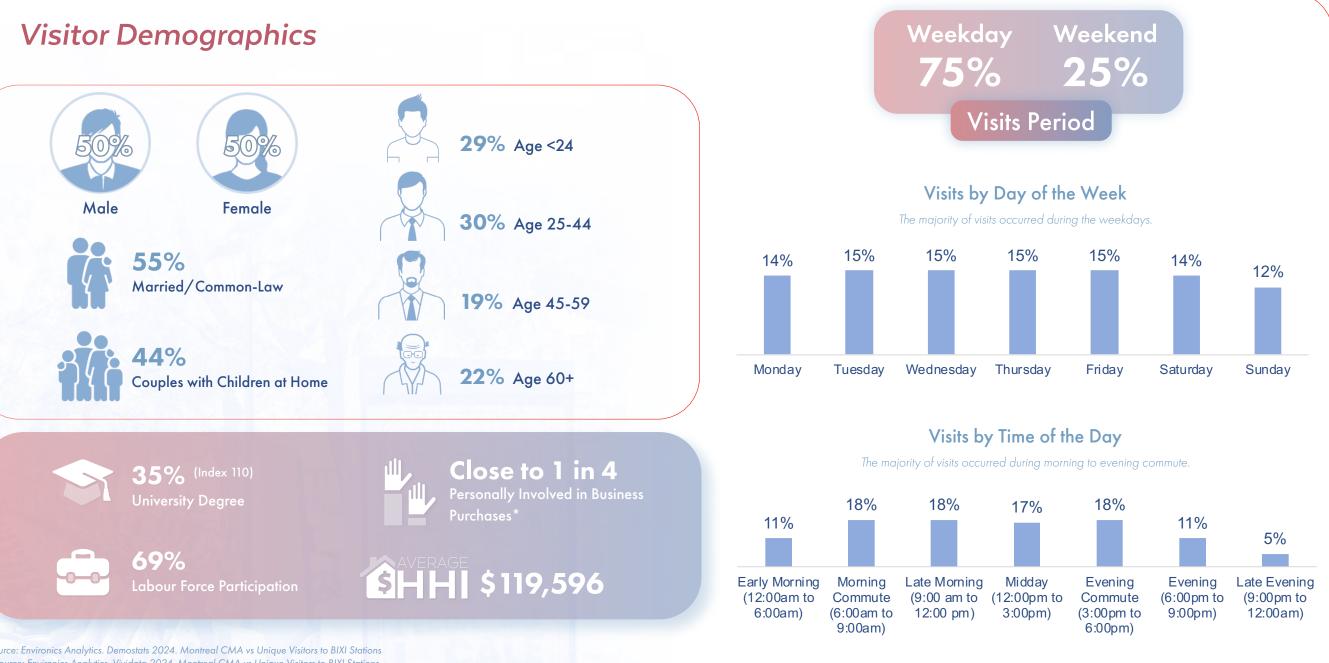

## **BIXI STATIONS**

Source: Environics Analytics. Demostats 2024. Montreal CMA vs Unique Visitors to BIXI Stations \*Source: Environics Analytics. Vividata 2024. Montreal CMA vs Unique Visitors to BIXI Stations Source: Environics Analytics. MobileScapes Data Extract Summary Report. Unique Visitors to BIXI Stations Data Captured During: November 17th, 2023 - November 16th, 2024 Note: Data shown to be used for directional purpose