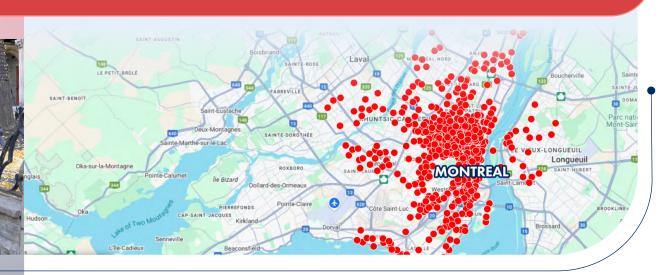

# Be part of a network that is the backbone of mobility for Montrealers

Covering the whole of Greater Montreal, including Plateau Mont-Royal, Outremont, Ville-Marie, as well as the suburbs of Laval and Longueuil, BIXI station posters offer a unique opportunity to connect with an active audience - riders, pedestrians, and even drivers - through a green, eco-friendly platform. As both a mass and proximity medium, BIXI provides unmatched targeting capacity, allowing your brand to seamlessly integrate into neighborhoods and local communities like no other OOH format. Let your brand shine in a targeted way with Montrealers!

### 1,000+ Stations

In Montreal, Laval, Longueuil, Boucherville, Terrebonne, Sainte-Julie, Westmount, Ville Mont-Royal and Montréal-Est