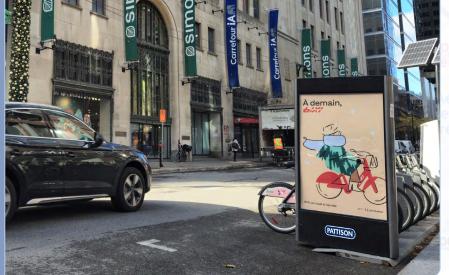

# **BIXI STATION POSTERS**

# Be part of a network that is the backbone of mobility for Montrealers

Covering the whole of Greater Montreal, including Plateau Mont-Royal, Outremont, Ville-Marie, as well as the suburbs of Laval and Longueuil, BIXI station posters offer a unique opportunity to connect with an active audience - riders, pedestrians, and even drivers - through a green, eco-friendly platform. As both a mass and proximity medium, BIXI provides unmatched targeting capacity, allowing your brand to seamlessly integrate into neighborhoods and local communities like no other OOH format. Let your brand shine in a targeted way with Montrealers!