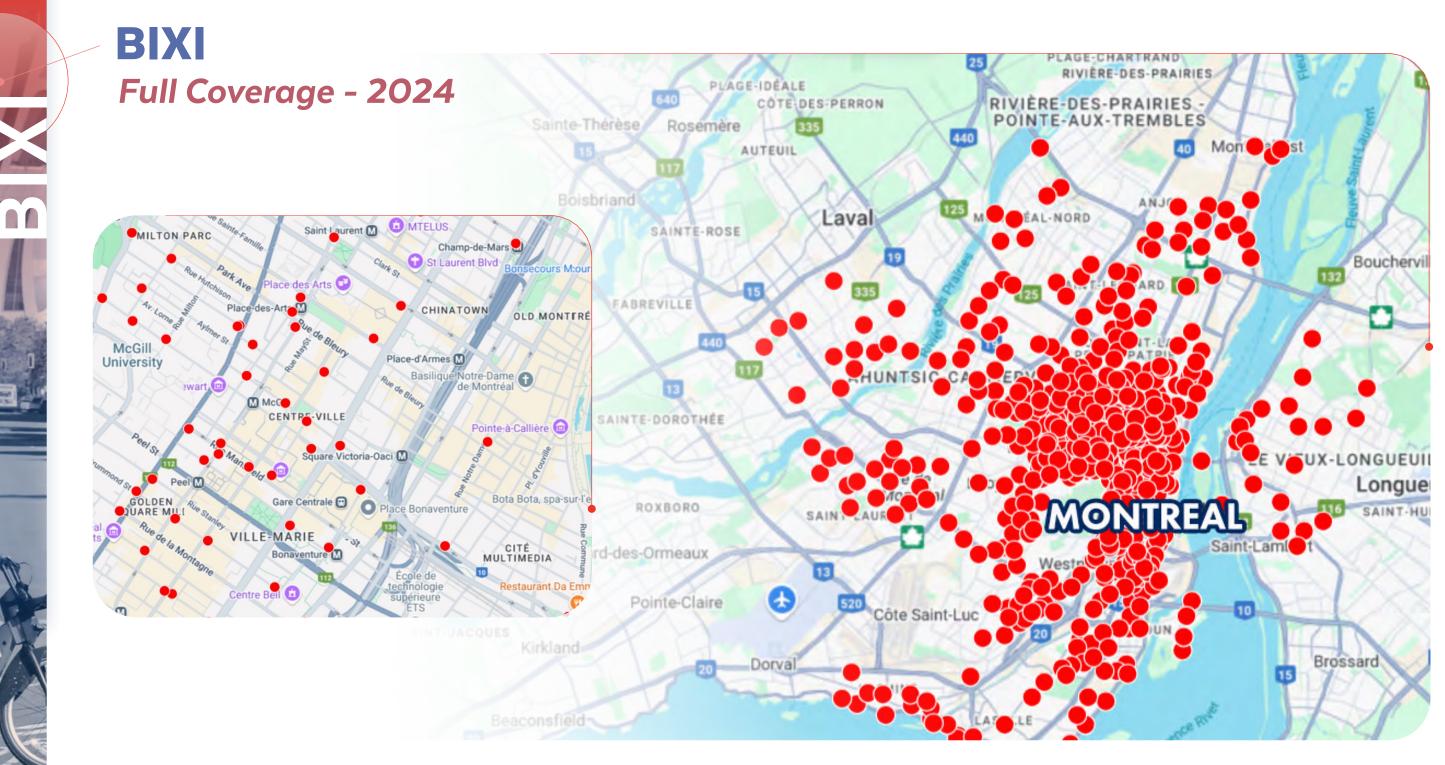

### Winter Coverage 2024-2025

With a network of over 11,000 bikes and more than 1,000 stations, BIXI makes navigating a city—known for its construction zones, traffic, and growing network of bike paths easy and convenient.

### 1,000+ Stations

In Montreal, Laval, Longueuil, Boucherville, Terrebonne, Sainte-Julie, Westmount, Ville Mont-Royal and Montréal-Est